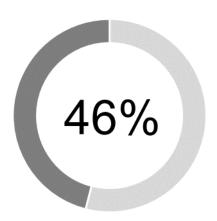

## **Lockhart and District Financial Services Limited**

Projects Funded

29

Community Project Investment

\$47,164.52

## **Biggest Impact Area Education & Bassarch**

Education & Research

Total Investment by Theme

- Donations
- Grants
- Sponsorships

This chart (above) demonstrates the highest percentage of funds distributed across the three themes, (Donations, Grants and Sponsorships), into a particular sector; the sector with the largest portion of contributions.