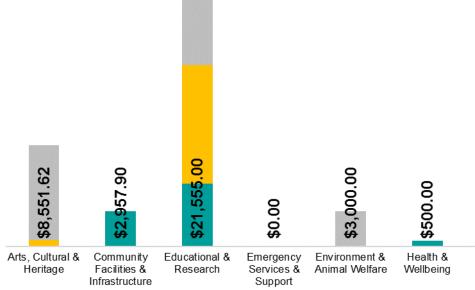

- Donations
- Grants
- Sponsorships

This graph (right) showcases the total contributions by theme (Donations, Grants and Sponsorships), broken down by sector (Health & Wellbeing, Sport & Recreation etc.), to highlight overall investment.