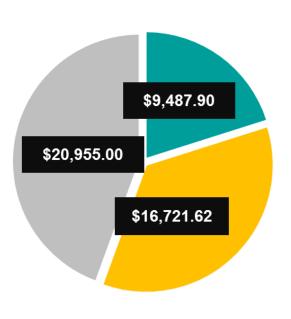

## **Biggest Impact Area Education & Bassarch**

Education & Research

Total Investment by Theme

- Donations
- Grants
- Sponsorships

This chart (above) demonstrates the highest percentage of funds distributed across the three themes, (Donations, Grants and Sponsorships), into a particular sector; the sector with the largest portion of contributions.