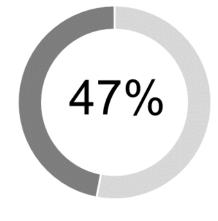

## **Biggest Impact Area**Sport & Recreation

Sport & Recreation

Grants

Sponsorships

This chart (above) demonstrates the highest percentage of funds distributed across the three themes, (Donations, Grants and Sponsorships), into a particular sector; the sector with the largest portion of contributions.