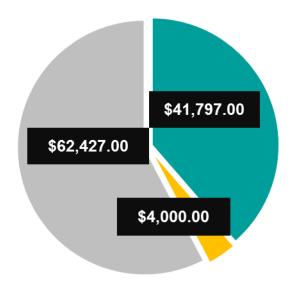

- Donations
- Grants
- Sponsorships

This graph (right) showcases the total contributions by theme (Donations, Grants and Sponsorships), broken down by sector (Health & Wellbeing, Sport & Recreation etc.), to highlight overall investment.