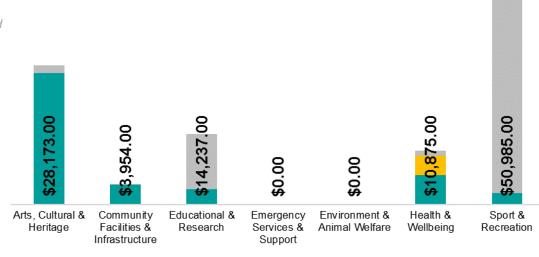

- Donations
- Grants
- Sponsorships

This graph (right) showcases the total contributions by theme (Donations, Grants and Sponsorships), broken down by sector (Health & Wellbeing, Sport & Recreation etc.), to highlight overall investment.