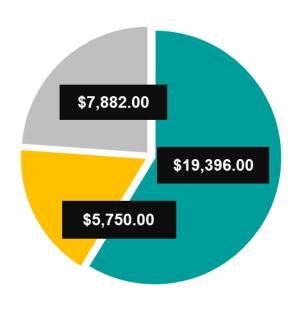

- Donations
- Grants
- Sponsorships

This graph (right) showcases the total contributions by theme (Donations, Grants and Sponsorships), broken down by sector (Health & Wellbeing, Sport & Recreation etc.), to highlight overall investment.