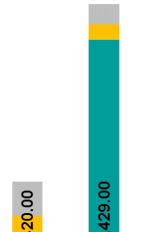

- Donations
- Grants
- Sponsorships

This graph (right) showcases the total contributions by theme (Donations, Grants and Sponsorships), broken down by sector (Health & Wellbeing, Sport & Recreation etc.), to highlight overall investment.

## Total Investment by Theme

- Donations
- Grants
- Sponsorships

Arts, Cultural & Community
Heritage Facilities &
Infrastructure

\$2,679.00

00.0\$

Services &

Support

\$0.00

Environment & Animal Welfare 00.0\$
Health &

Wellbeing

Sport & Recreation