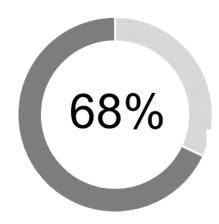

## **Biggest Impact Area**

Community Facilities & Infrastructure

This chart (above) demonstrates the highest percentage of funds distributed across the three themes, (Donations, Grants and Sponsorships), into a particular sector; the sector with the largest portion of contributions.