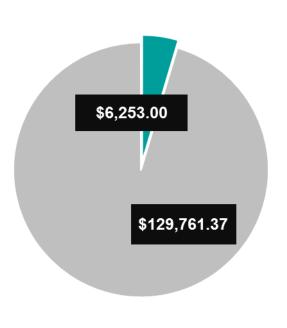

## **Mandurah Community Financial Services Limited**

**Projects Funded** 

Community **Project** Investment

\$136,014.37