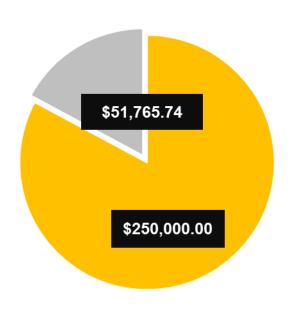

## Mareeba & Dimbulah Financial Services Limited

**Projects Funded** 

Community **Project** Investment

\$301,765.74

## **Biggest Impact Area**

**Sport & Recreation** 

Total Investment by Theme

- Donations
- Grants
- Sponsorships

This chart (above) demonstrates the highest percentage of funds distributed across the three themes, (Donations, Grants and Sponsorships), into a particular sector; the sector with the largest portion of contributions.