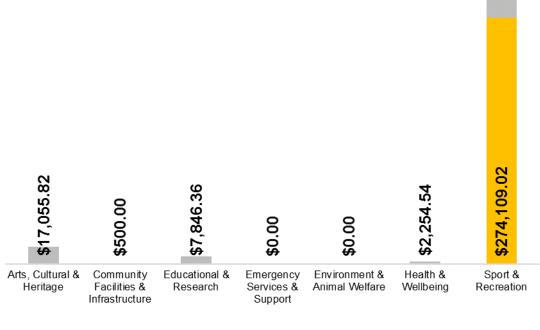

- Donations
- Grants
- Sponsorships

This graph (right) showcases the total contributions by theme (Donations, Grants and Sponsorships), broken down by sector (Health & Wellbeing, Sport & Recreation etc.), to highlight overall investment.