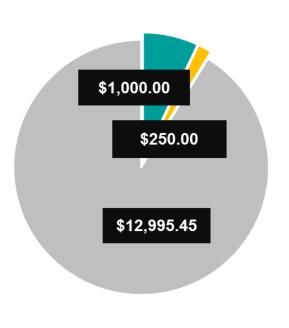

## Total Investment by Theme

Donations

Grants

Sponsorships

This chart (above) demonstrates the highest percentage of funds distributed across the three themes, (Donations, Grants and Sponsorships), into a particular sector; the sector with the largest portion of contributions.

- Donations
- Grants
- Sponsorships

This graph (right) showcases the total contributions by theme (Donations, Grants and Sponsorships), broken down by sector (Health & Wellbeing, Sport & Recreation etc.), to highlight overall investment.