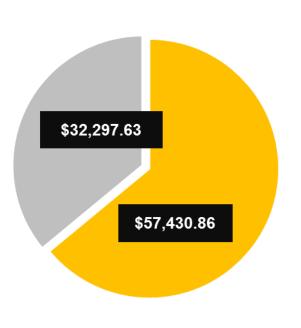

- Donations
- Grants
- Sponsorships

This graph (right) showcases the total contributions by theme (Donations, Grants and Sponsorships), broken down by sector (Health & Wellbeing, Sport & Recreation etc.), to highlight overall investment.