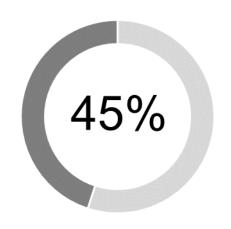

## Total Investment by Theme

- Donations
- Grants
- Sponsorships

This chart (above) demonstrates the highest percentage of funds distributed across the three themes, (Donations, Grants and Sponsorships), into a particular sector; the sector with the largest portion of contributions.