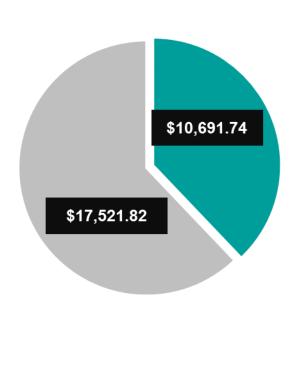

- Donations
- Grants
- Sponsorships

This graph (right) showcases the total contributions by theme (Donations, Grants and Sponsorships), broken down by sector (Health & Wellbeing, Sport & Recreation etc.), to highlight overall investment.