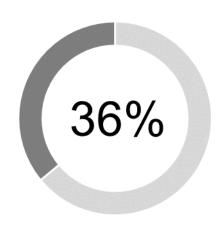

## Biggest Impact Area

Community Facilities & Infrastructure

This chart (above) demonstrates the highest percentage of funds distributed across the three themes, (Donations, Grants and Sponsorships), into a particular sector; the sector with the largest portion of contributions.