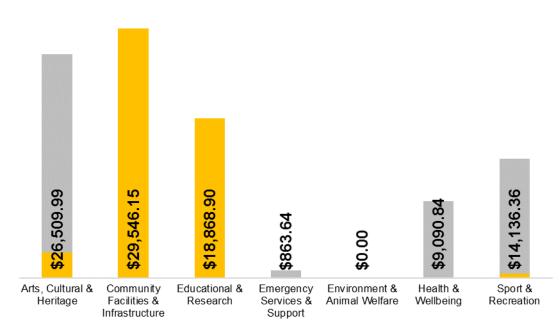

## Total Investment by Sector:

This graph (right) showcases the total contributions by theme, broken down by sector to highlight overall investment.