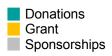

## Total Investment by Theme:

\$99,015.88

| Grants       | \$51,893.23 |
|--------------|-------------|
| Sponsorships | \$47,122.65 |

This chart (right) displays the percentages of funds distributed across the three themes, (Donations, Grants and Sponsorships).