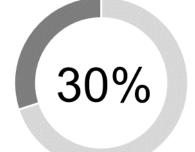

This chart (above) demonstrates the highest percentage of funds distributed across the three themes, into a particular sector; the sector with the largest portion of contributions.