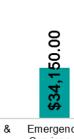

- Donations
- Grants
- Sponsorships

This graph (right) showcases the total contributions by theme (Donations, Grants and Sponsorships), broken down by sector (Health & Wellbeing, Sport & Recreation etc.), to highlight overall investment.