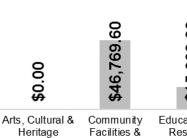

- Donations
- Grants
- Sponsorships

This graph (right) showcases the total contributions by theme (Donations, Grants and Sponsorships), broken down by sector (Health & Wellbeing, Sport & Recreation etc.), to highlight overall investment.