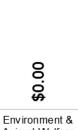

- Donations
- Grants
- Sponsorships

This graph (right) showcases the total contributions by theme (Donations, Grants and Sponsorships), broken down by sector (Health & Wellbeing, Sport & Recreation etc.), to highlight overall investment.