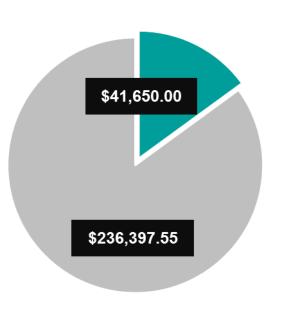

## **Oak Flats Financial Services Ltd**

**Projects Funded** 

Community **Project** Investment

\$278,047.55