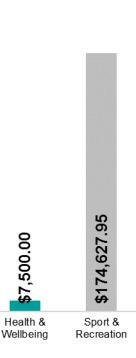

## **Biggest Impact Area**

## **Sport & Recreation**

Total Investment by Theme

- Donations
- Grants
- Sponsorships

This chart (above) demonstrates the highest percentage of funds distributed across the three themes, (Donations, Grants and Sponsorships), into a particular sector; the sector with the largest portion of contributions.