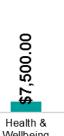

- Donations
- Grants
- Sponsorships

This graph (right) showcases the total contributions by theme (Donations, Grants and Sponsorships), broken down by sector (Health & Wellbeing, Sport & Recreation etc.), to highlight overall investment.