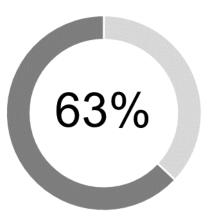

## **Biggest Impact Area**

## **Sport & Recreation**

Total Investment by Theme

- Donations
- Grants
- Sponsorships

This chart (above) demonstrates the highest percentage of funds distributed across the three themes, (Donations, Grants and Sponsorships), into a particular sector; the sector with the largest portion of contributions.