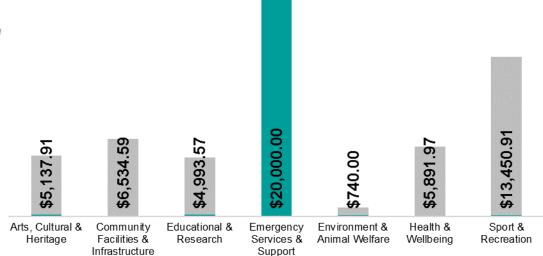

- Donations
- Grants
- Sponsorships

This graph (right) showcases the total contributions by theme (Donations, Grants and Sponsorships), broken down by sector (Health & Wellbeing, Sport & Recreation etc.), to highlight overall investment.