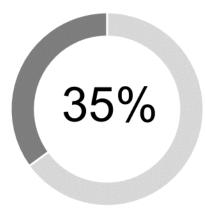

## Biggest Impact Area Emergency Services &

Emergency Services & Support

## Total Investment by Theme

- Donations
- Grants
- Sponsorships

This chart (above) demonstrates the highest percentage of funds distributed across the three themes, (Donations, Grants and Sponsorships), into a particular sector; the sector with the largest portion of contributions.