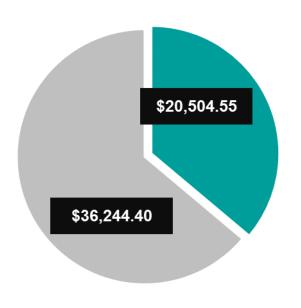

## **Pambula & District Community Development Limited**

Projects Funded

**62** 

Community
Project
Investment

\$56,748.95