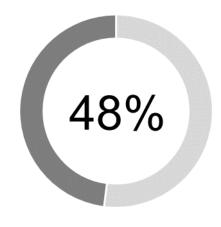

- Donations
- Grants
- Sponsorships

This graph (right) showcases the total contributions by theme (Donations, Grants and Sponsorships), broken down by sector (Health & Wellbeing, Sport & Recreation etc.), to highlight overall investment.