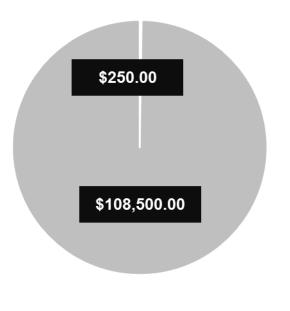

## **Biggest Impact Area Sport & Recreation**

Donations

Grants

Sponsorships

This chart (above) demonstrates the highest percentage of funds distributed across the three themes, (Donations, Grants and Sponsorships), into a particular sector; the sector with the largest portion of contributions.