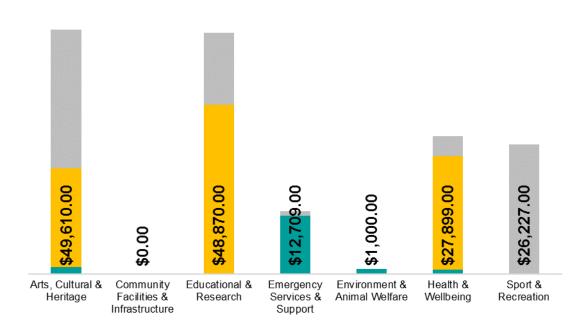

## Total Investment by Sector:

This graph (right) showcases the total contributions by theme, broken down by sector to highlight overall investment.