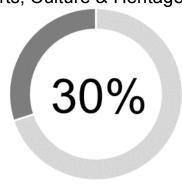

## **Biggest Impact Area:**

Arts, Culture & Heritage

Total Investment by Theme:

Donations \$15,053.00

Grants \$77,370.00

Sponsorships \$73,892.00

This chart (right) displays the percentages of funds distributed across the three themes, (Donations, Grants and Sponsorships).

This chart (above) demonstrates the highest percentage of funds distributed across the three themes, into a particular sector; the sector with the largest portion of contributions.