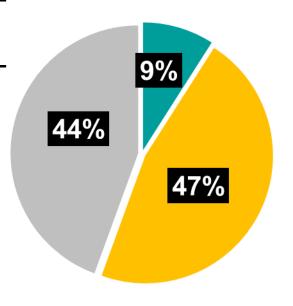

## **Biggest Impact Area:**

Arts, Culture & Heritage

Total Investment by Theme:

Donations \$15,053.00

Grants \$77,370.00

Sponsorships \$73,892.00

This chart (right) displays the percentages of funds distributed across the three themes, (Donations, Grants and Sponsorships).