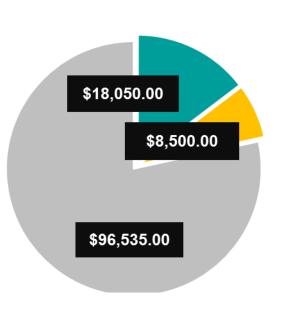

## **Biggest Impact Area Sport & Recreation**

Total Investment by Theme

Donations

Grants

Sponsorships

This chart (above) demonstrates the highest percentage of funds distributed across the three themes, (Donations, Grants and Sponsorships), into a particular sector; the sector with the largest portion of contributions.