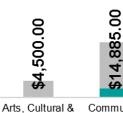

- Donations
- Grants
- Sponsorships

This graph (right) showcases the total contributions by theme (Donations, Grants and Sponsorships), broken down by sector (Health & Wellbeing, Sport & Recreation etc.), to highlight overall investment.