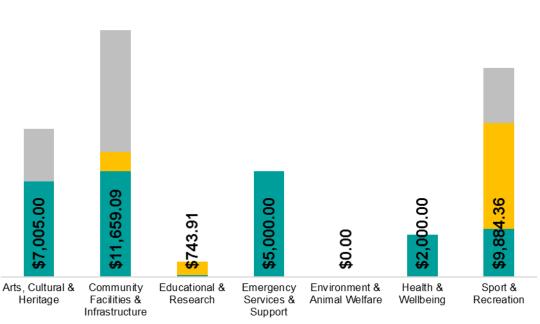

- Donations
- Grants
- Sponsorships

This graph (right) showcases the total contributions by theme (Donations, Grants and Sponsorships), broken down by sector (Health & Wellbeing, Sport & Recreation etc.), to highlight overall investment.