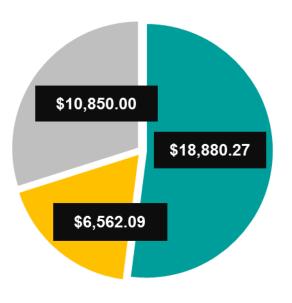

## Total Investment by Theme

- Donations
- Grants
- Sponsorships

This chart (above) demonstrates the highest percentage of funds distributed across the three themes, (Donations, Grants and Sponsorships), into a particular sector; the sector with the largest portion of contributions.