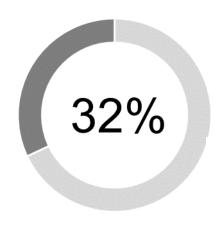

## **Penola & District Financial Services Limited**



Projects Funded

29



Community Project Investment

\$36,292.36

## Biggest Impact Area

Community Facilities & Infrastructure



## Total Investment by Theme

- Donations
- Grants
- Sponsorships



This chart (above) demonstrates the highest percentage of funds distributed across the three themes, (Donations, Grants and Sponsorships), into a particular sector; the sector with the largest portion of contributions.

- Donations
- Grants
- Sponsorships

This graph (right) showcases the total contributions by theme (Donations, Grants and Sponsorships), broken down by sector (Health & Wellbeing, Sport & Recreation etc.), to highlight overall investment.