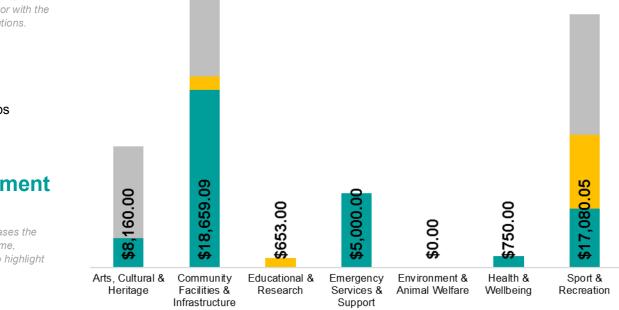

## Total Investment by Sector:

This graph (right) showcases the total contributions by theme, broken down by sector to highlight overall investment.