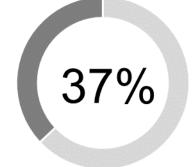

Penola & District Community Bank Branch

This chart (above) demonstrates the highest percentage of funds distributed across the three themes, into a particular sector; the sector with the largest portion of contributions.