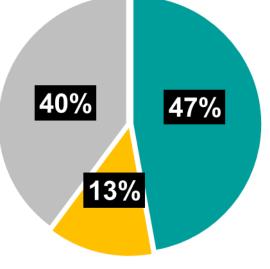

## Total Investment by Theme:

\$50,302.14

| Donations    | \$23,720.50 |
|--------------|-------------|
| Grants       | \$6,562.09  |
| Sponsorships | \$20,019.55 |

This chart (right) displays the percentages of funds distributed across the three themes, (Donations, Grants and Sponsorships).