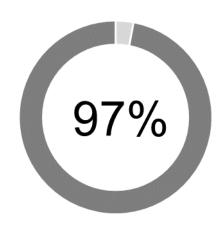

## **Biggest Impact Area**

## Total Investment Arts, Culture & Heritage by Theme

This chart (above) demonstrates the highest percentage of funds distributed across the three themes, (Donations, Grants and Sponsorships), into a particular sector; the sector with the largest portion of contributions.