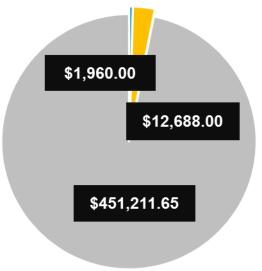

## **Pine Rivers Community Finance Limited**

**Projects Funded** 

Community **Project** Investment

\$465,859.65

- Donations
- Grants
- Sponsorships

This graph (right) showcases the total contributions by theme (Donations, Grants and Sponsorships), broken down by sector (Health & Wellbeing, Sport & Recreation etc.), to highlight overall investment.