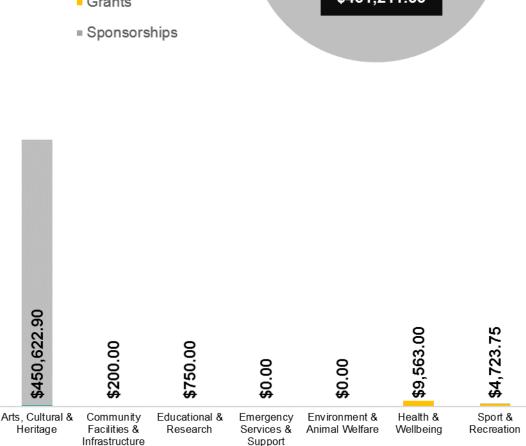

- Donations
- Grants
- Sponsorships

This graph (right) showcases the total contributions by theme (Donations, Grants and Sponsorships), broken down by sector (Health & Wellbeing, Sport & Recreation etc.), to highlight overall investment.