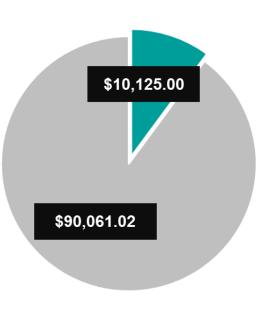

- Donations
- Grants
- Sponsorships

This graph (right) showcases the total contributions by theme (Donations, Grants and Sponsorships), broken down by sector (Health & Wellbeing, Sport & Recreation etc.), to highlight overall investment.