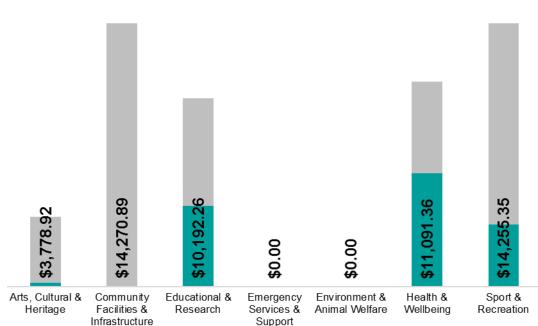

- Donations
- Grants
- Sponsorships

This graph (right) showcases the total contributions by theme (Donations, Grants and Sponsorships), broken down by sector (Health & Wellbeing, Sport & Recreation etc.), to highlight overall investment.