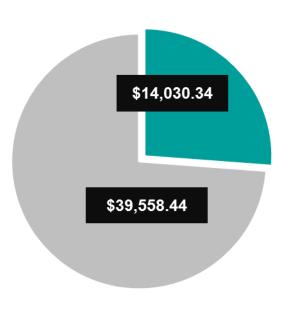

## **RWM Community Financial Services Limited**

Projects Funded

84

Community Project Investment

\$53,588.78