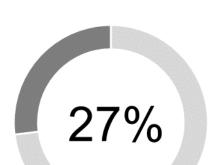

## **Biggest Impact Area**

Community Facilities & Infrastructure

Total Investment by Theme

- Donations
- Grants
- Sponsorships

This chart (above) demonstrates the highest percentage of funds distributed across the three themes, (Donations, Grants and Sponsorships), into a particular sector; the sector with the largest portion of contributions.