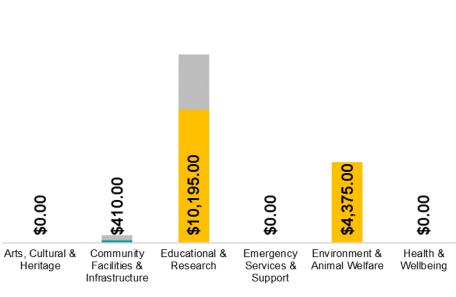

- Donations
- Grants
- Sponsorships

This graph (right) showcases the total contributions by theme (Donations, Grants and Sponsorships), broken down by sector (Health & Wellbeing, Sport & Recreation etc.), to highlight overall investment.