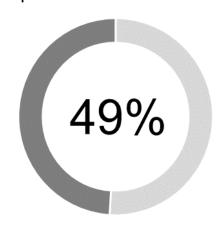

## **Biggest Impact Area**Sport & Recreation

Total Investment by Theme

- Donations
- Grants
- Sponsorships

This chart (above) demonstrates the highest percentage of funds distributed across the three themes, (Donations, Grants and Sponsorships), into a particular sector; the sector with the largest portion of contributions.