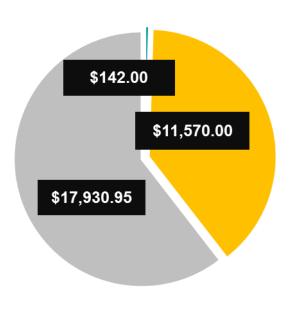

## **Stonnington Community Financial Services Ltd**

Projects Funded

14

Community Project Investment

\$29,642.95