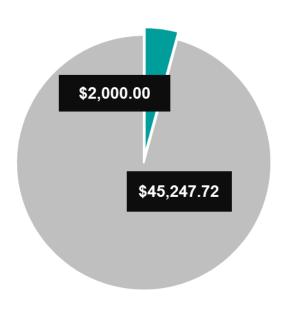

## Strzelecki Ranges Community Enterprises Limited

Projects Funded

93

Community Project Investment

\$47,247.72