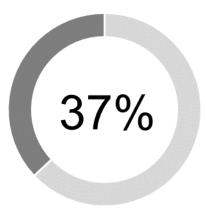

## Biggest Impact Area Sport & Recreation

Sport & Recreation

Total Investment by Theme

- Donations
- Grants
- Sponsorships

This chart (above) demonstrates the highest percentage of funds distributed across the three themes, (Donations, Grants and Sponsorships), into a particular sector; the sector with the largest portion of contributions.