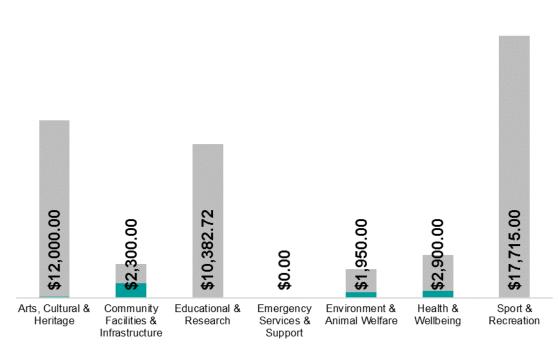

- Donations
- Grants
- Sponsorships

This graph (right) showcases the total contributions by theme (Donations, Grants and Sponsorships), broken down by sector (Health & Wellbeing, Sport & Recreation etc.), to highlight overall investment.