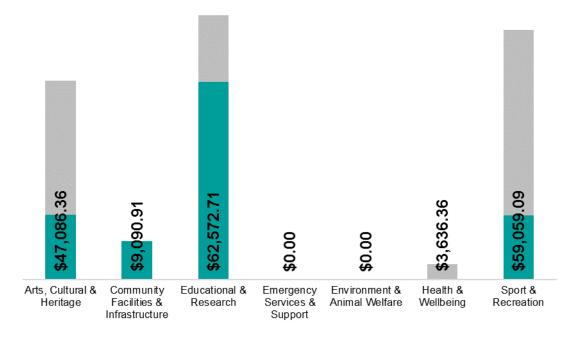

## Total Investment by Sector:

This graph (right) showcases the total contributions by theme, broken down by sector to highlight overall investment.

Cooroy Community Bank Branch Marcoola Community Bank Branch Pomona Community Bank Branch Tewantin Noosa Community Bank Branch