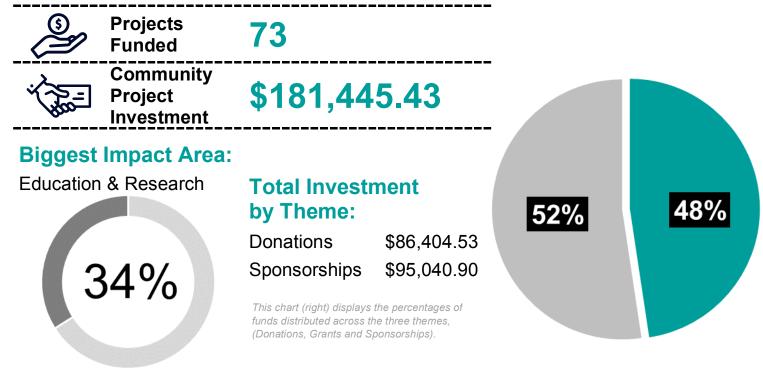

## **Sunshine Coast Community Financial Services Limited**

This chart (above) demonstrates the highest percentage of funds distributed across the three themes, into a particular sector; the sector with the largest portion of contributions.