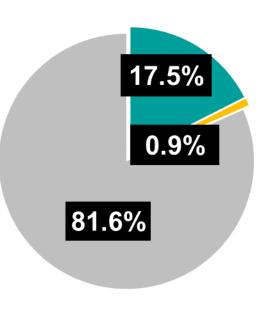

#### **Biggest Impact Area:**

Arts, Culture & Heritage

This chart (above) demonstrates the highest percentage of funds distributed across the three themes, into a particular sector; the sector with the largest portion of contributions.