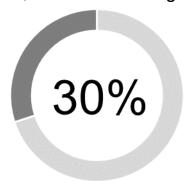

### Total Investment by Theme:

Donations \$2,080.00

Grants \$105.58

Sponsorships \$9,686.40

This chart (right) displays the percentages funds distributed across the three themes, (Donations, Grants and Sponsorships).