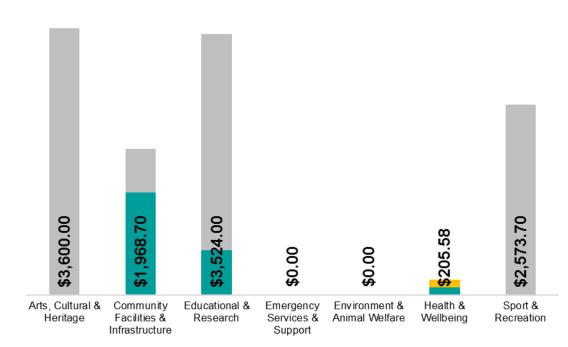

## Total Investment by Sector:

This graph (right) showcases the total contributions by theme, broken down by sector to highlight overall investment.