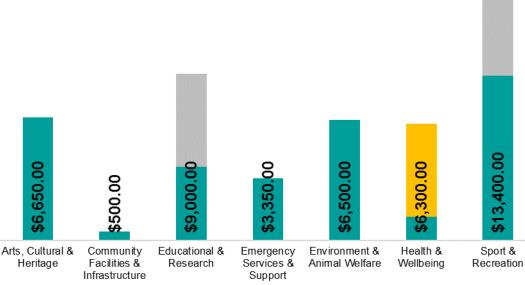

- Donations
- Grants
- Sponsorships

This graph (right) showcases the total contributions by theme (Donations, Grants and Sponsorships), broken down by sector (Health & Wellbeing, Sport & Recreation etc.), to highlight overall investment.