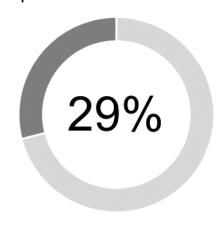

## **Biggest Impact Area**Sport & Recreation

## Total Investment by Theme

- Donations
- Grants
- Sponsorships

This chart (above) demonstrates the highest percentage of funds distributed across the three themes, (Donations, Grants and Sponsorships), into a particular sector; the sector with the largest portion of contributions.