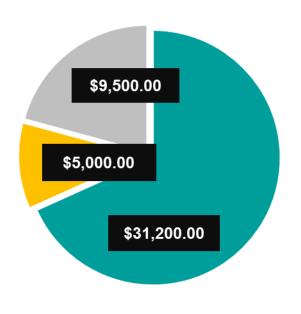

## **Toodyay & Districts Community Financial Services Limited**

Projects Funded

26

Community Project Investment

\$45,700.00

## Total Investment by Theme

- Donations
- Grants
- Sponsorships

This chart (above) demonstrates the highest percentage of funds distributed across the three themes, (Donations, Grants and Sponsorships), into a particular sector; the sector with the largest portion of contributions.