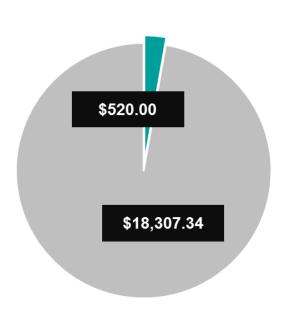

## **Tumbarumba Financial Services Limited**

Projects Funded

21

Community Project Investment

\$18,827.34