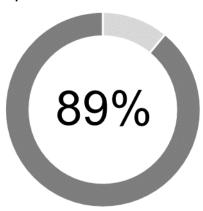

## **Biggest Impact Area**Sport & Recreation

Sport & Recreation

Total Investment by Theme

- Donations
- Grants
- Sponsorships

This chart (above) demonstrates the highest percentage of funds distributed across the three themes, (Donations, Grants and Sponsorships), into a particular sector; the sector with the largest portion of contributions.