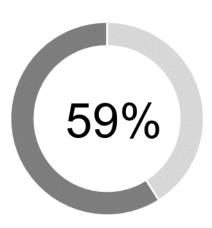

## Biggest Impact Area

Community Facilities & Infrastructure

This chart (above) demonstrates the highest percentage of funds distributed across the three themes, (Donations, Grants and Sponsorships), into a particular sector; the sector with the largest portion of contributions.