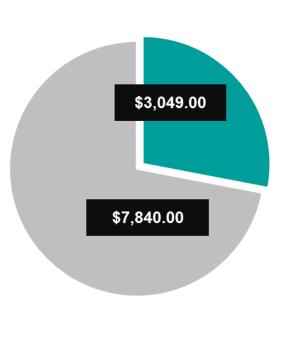

## **Varsity Lakes Financial Services Limited**

Projects Funded

8

Community
Project
Investment

\$10,889.00