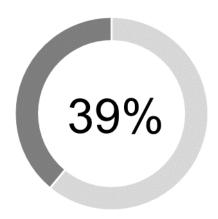

## **Biggest Impact Area Education & Possoarch**

Education & Research

Total Investment by Theme

Donations

Grants

Sponsorships

This chart (above) demonstrates the highest percentage of funds distributed across the three themes, (Donations, Grants and Sponsorships), into a particular sector; the sector with the largest portion of contributions.