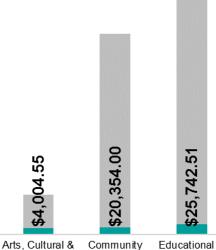

- Donations
- Grants
- Sponsorships

This graph (right) showcases the total contributions by theme (Donations, Grants and Sponsorships), broken down by sector (Health & Wellbeing, Sport & Recreation etc.), to highlight overall investment.

Facilities &

Infrastructure

Heritage

Sport & Recreation