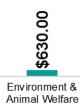

- Donations
- Grants
- Sponsorships

This graph (right) showcases the total contributions by theme (Donations, Grants and Sponsorships), broken down by sector (Health & Wellbeing, Sport & Recreation etc.), to highlight overall investment.

Facilities &

Infrastructure

Heritage

Sport & Recreation