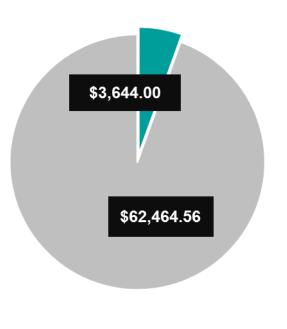

## **Wandin Seville Financial Services Limited**

Projects Funded

**52** 

Community Project Investment

\$66,108.56