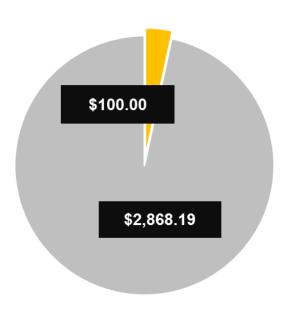

## Warringah Financial Services Limited

**Projects Funded** 

Community **Project** Investment

\$2,968.19