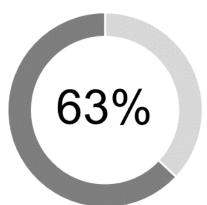

## **Biggest Impact Area**

**Sport & Recreation** 

Total Investment by Theme

- Donations
- Grants
- Sponsorships

This chart (above) demonstrates the highest percentage of funds distributed across the three themes, (Donations, Grants and Sponsorships), into a particular sector; the sector with the largest portion of contributions.