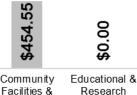

- Donations
- Grants
- Sponsorships

This graph (right) showcases the total contributions by theme (Donations, Grants and Sponsorships), broken down by sector (Health & Wellbeing, Sport & Recreation etc.), to highlight overall investment.

Infrastructure

Emergency Services & Support

Environment & Animal Welfare

Health & Wellbeing

Recreation