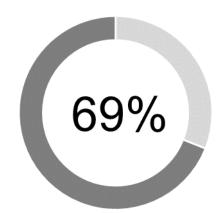

## **Biggest Impact Area Sport & Recreation**

## Total Investment by Theme

- Donations
- Grants
- Sponsorships

This chart (above) demonstrates the highest percentage of funds distributed across the three themes, (Donations, Grants and Sponsorships), into a particular sector; the sector with the largest portion of contributions.