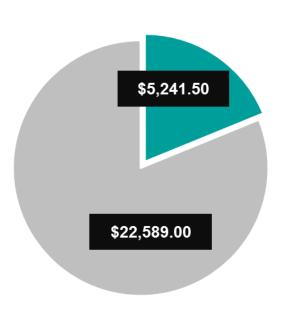

## **Whitsunday Community Enterprises Limited**

**Projects Funded** 

Community **Project** Investment

\$27,830.50

- Donations
- Grants
- Sponsorships

This graph (right) showcases the total contributions by theme (Donations, Grants and Sponsorships), broken down by sector (Health & Wellbeing, Sport & Recreation etc.), to highlight overall investment.