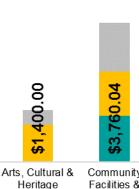

- Donations
- Grants
- Sponsorships

This graph (right) showcases the total contributions by theme (Donations, Grants and Sponsorships), broken down by sector (Health & Wellbeing, Sport & Recreation etc.), to highlight overall investment.

Research

Environment & Services & Animal Welfare Support

Wellbeing

Recreation