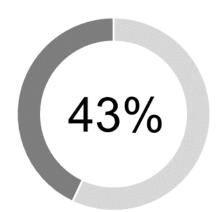

## **Biggest Impact Area**

Health & Wellbeing

Total Investment by Theme

- Donations
- Grants
- Sponsorships

This chart (above) demonstrates the highest percentage of funds distributed across the three themes, (Donations, Grants and Sponsorships), into a particular sector; the sector with the largest portion of contributions.