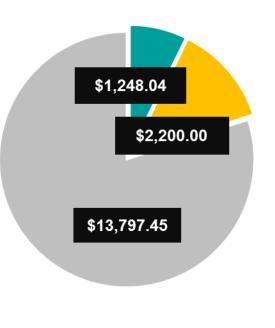

## Willaura/Lake Bolac Financial Services Limited

**Projects Funded** 

Community **Project** Investment

\$17,245.49

- Donations
- Grants
- Sponsorships

This graph (right) showcases the total contributions by theme (Donations, Grants and Sponsorships), broken down by sector (Health & Wellbeing, Sport & Recreation etc.), to highlight overall investment.