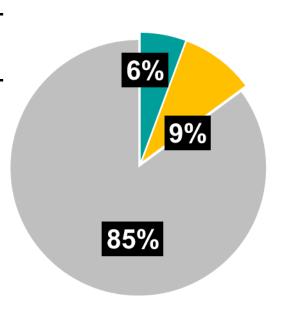

### Total Investment by Theme:

Donations \$2,074.76

Grants \$3,394.00

Sponsorships \$31,222.00

This chart (right) displays the percentages of funds distributed across the three themes, (Donations, Grants and Sponsorships).