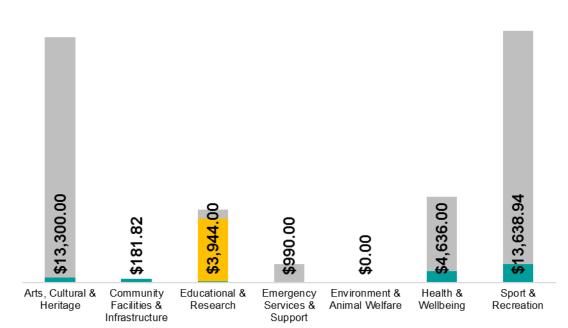

### **Biggest Impact Area:**

This chart (above) demonstrates the highest percentage of funds distributed across the three themes, into a particular sector; the sector with the largest portion of contributions.

## **Total Investment** by Sector:

This graph (right) showcases the total contributions by theme, broken down by sector to highlight overall investment.