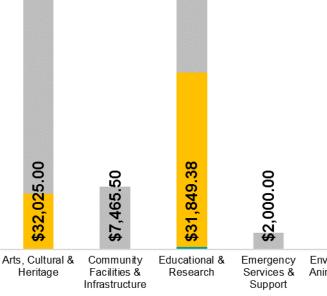

- Donations
- Grants
- Sponsorships

This graph (right) showcases the total contributions by theme (Donations, Grants and Sponsorships), broken down by sector (Health & Wellbeing, Sport & Recreation etc.), to highlight overall investment.