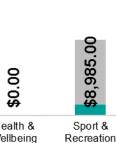

- Donations
- Grants
- Sponsorships

This graph (right) showcases the total contributions by theme (Donations, Grants and Sponsorships), broken down by sector (Health & Wellbeing, Sport & Recreation etc.), to highlight overall investment.