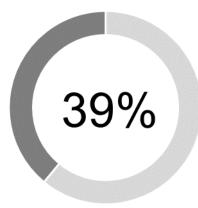

## **Biggest Impact Area**

Arts, Culture & Heritage

Total Investment by Theme

Donations

Grants

Sponsorships

This chart (above) demonstrates the highest percentage of funds distributed across the three themes, (Donations, Grants and Sponsorships), into a particular sector; the sector with the largest portion of contributions.