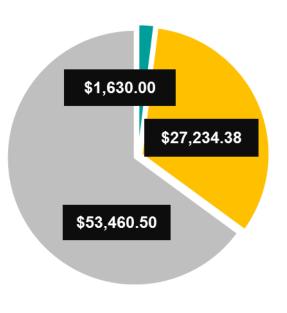

## WYDCOM Financial Services Limited

**Projects Funded** 

Community **Project** Investment

\$82,324.88