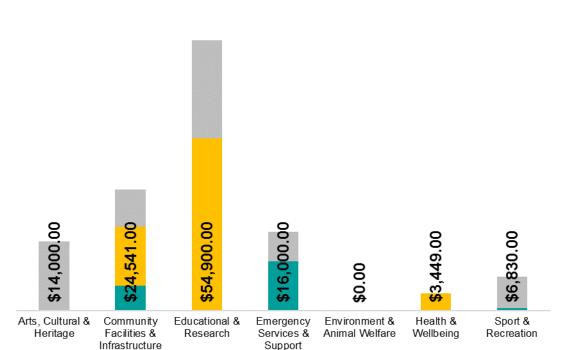

## Total Investment by Sector:

This graph (right) showcases the total contributions by theme, broken down by sector to highlight overall investment.