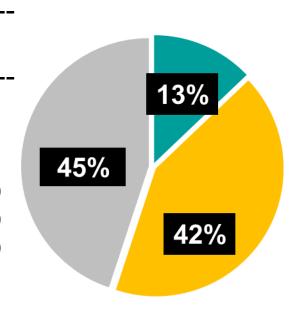

## Total Investment by Theme:

Donations \$15,440.00 Grants \$50,490.00

Sponsorships \$53,790.00

This chart (right) displays the percentages of funds distributed across the three themes, (Donations, Grants and Sponsorships).