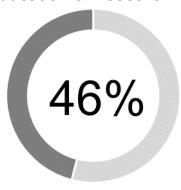

### **Biggest Impact Area:**

**Education & Research** 

This chart (above) demonstrates the highest percentage of funds distributed across the three themes, into a particular sector; the sector with the largest portion of contributions.