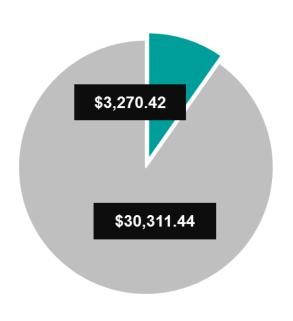

## **Wyong Town Financial Services Limited**

Projects Funded

38

Community Project Investment

\$33,581.86