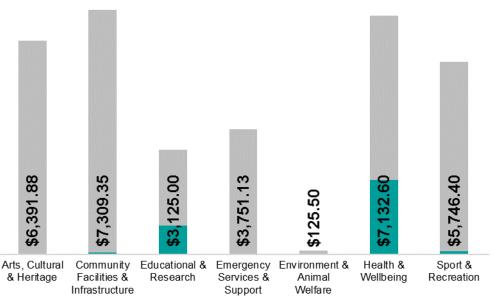

- Donations
- Grants
- Sponsorships

This graph (right) showcases the total contributions by theme (Donations, Grants and Sponsorships), broken down by sector (Health & Wellbeing, Sport & Recreation etc.), to highlight overall investment.