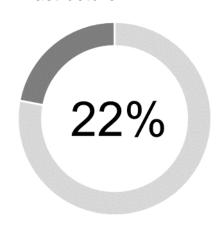

## Biggest Impact Area

Community Facilities & Infrastructure

## Total Investment by Theme

- Donations
- Grants
- Sponsorships

This chart (above) demonstrates the highest percentage of funds distributed across the three themes, (Donations, Grants and Sponsorships), into a particular sector; the sector with the largest portion of contributions.